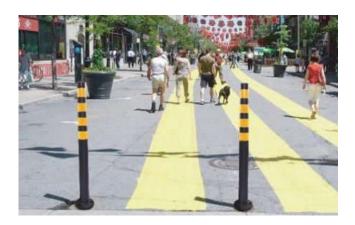

## WORK AREA - DEFLEX 48 48" RETRACTABLE BELT DELINEATOR

Crowd channelizing is critical to holding successful public events and our DEFLEX crowd control delineator is the perfect tool to create passages and limit areas. With a height of 1200 mm (48"), variable installation options and quick installation, the Deflex delineator is the ideal tool to achieve efficient crowd control.