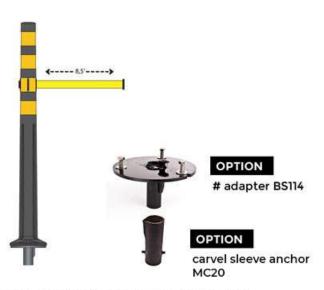

## FEATURES OF THE DEFLEX 48" RETRACTABLE BELT DELINEATOR

Stabilizer installation for temporary and mobile use.

Carvelle anchor installation easy in easy out.

RUBBER STABILIZER 7.25KG / 16LB #36217

SLEEVE ANCHOR ADAPTER #BS114

## Materials

Delineator Sheeting Belt Flexible Polymer with anti-UV Diamond grade "prismatic", type IV Nylon

| Product Number | Description                                                             | Box : Dimenson - Weight  | HSS Code |
|----------------|-------------------------------------------------------------------------|--------------------------|----------|
| Assembly Kit   |                                                                         |                          |          |
| #36180         | Orange Flexible delineator with four (4) White Diamond Grade Reflective | Pallet 100 units: 44 x   | 3926.90  |
|                | Bands and Orange belt                                                   | 50 x 80 in – 450 lbs     |          |
| #36348         | Black Flexible delineator with four (4) Yellow Diamond Grade Reflective | Pallet 100 units: 44 x   | 3926.90  |
|                | Bands and Yellow belt                                                   | 50 x 80 in – 450 lbs     |          |
| Options        |                                                                         |                          |          |
| #36217         | Hexagonal rubber base 7.25 kg (16 lbs)                                  | Pallet 50 units: 42 x    | 4017.00  |
|                |                                                                         | 46 x 26 in – 1100 lbs    |          |
| #33069         | BS-114, Sleeve Anchor Adapter                                           | Box 50 units : 42 x 46 x | N/A      |
|                |                                                                         | 16 in – 225 lbs          |          |