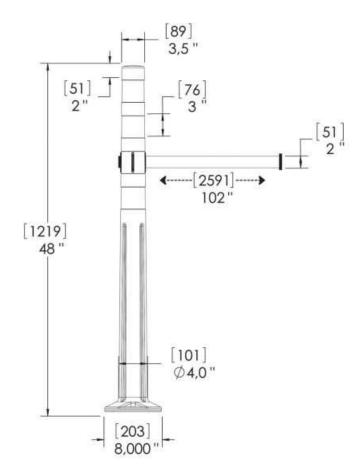

## WORK AREA - DEFLEX 48 48" RETRACTABLE BELT DELINEATOR

Crowd channelizing is critical to holding successful public events and our DEFLEX crowd control delineator is the perfect tool to create passages and limit areas. With a height of 1200 mm (48"), variable installation options and quick installation, the Deflex delineator is the ideal tool to achieve efficient crowd control.

## TECHNICAL SPECIFICATIONS OF THE DEFLEX 48" RETRACTABLE BELT DELINEATOR