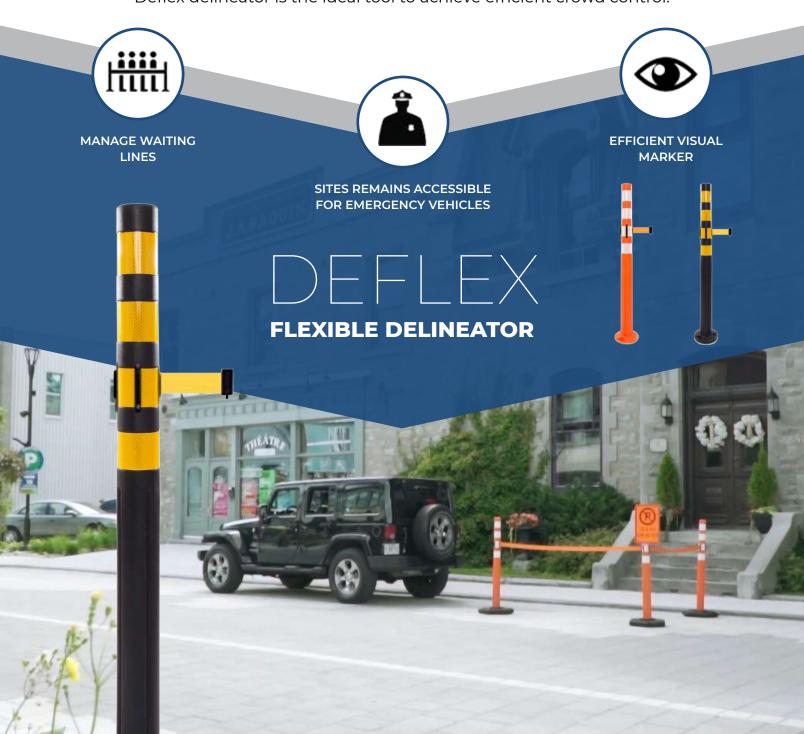

## WORK AREA - DEFLEX 48 48" RETRACTABLE BELT DELINEATOR

Crowd channelizing is critical to holding successful public events and our DEFLEX crowd control delineator is the perfect tool to create passages and limit areas. With a height of 1200 mm (48"), variable installation options and quick installation, the Deflex delineator is the ideal tool to achieve efficient crowd control.