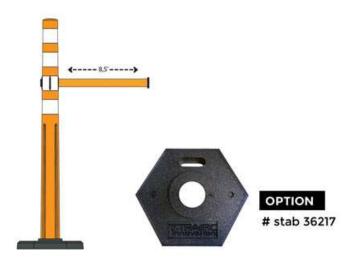

## FEATURES OF THE DEFLEX 48" RETRACTABLE BELT DELINEATOR

Stabilizer installation for temporary and mobile use.

Carvelle anchor installation easy in easy out.

RUBBER STABILIZER 7.25KG / 16LB #36217

SLEEVE ANCHOR ADAPTER #BS114

## Materials

Delineator Sheeting Belt Flexible Polymer with anti-UV Diamond grade "prismatic", type IV Nylon

| Product Number | Description                                                             | Box : Dimenson - Weight  | HSS Code |
|----------------|-------------------------------------------------------------------------|--------------------------|----------|
| Assembly Kit   |                                                                         |                          |          |
| #36180         | Orange Flexible delineator with four (4) White Diamond Grade Reflective | Pallet 100 units: 44 x   | 3926.90  |
|                | Bands and Orange belt                                                   | 50 x 80 in – 450 lbs     |          |
| #36348         | Black Flexible delineator with four (4) Yellow Diamond Grade Reflective | Pallet 100 units: 44 x   | 3926.90  |
|                | Bands and Yellow belt                                                   | 50 x 80 in – 450 lbs     |          |
| Options        |                                                                         |                          |          |
| #36217         | Hexagonal rubber base 7.25 kg (16 lbs)                                  | Pallet 50 units: 42 x    | 4017.00  |
|                |                                                                         | 46 x 26 in – 1100 lbs    |          |
| #33069         | BS-114, Sleeve Anchor Adapter                                           | Box 50 units : 42 x 46 x | N/A      |
|                |                                                                         | 16 in – 225 lbs          |          |