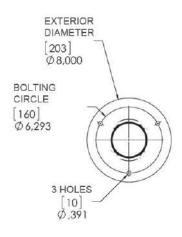

## Materials

Delineator Sheeting Belt Flexible Polymer with anti-UV Diamond grade "prismatic", type IV Nylon

| Product Number | Description                                                             | Box : Dimenson - Weight  | HSS Code |
|----------------|-------------------------------------------------------------------------|--------------------------|----------|
| Assembly Kit   |                                                                         |                          |          |
| #36180         | Orange Flexible delineator with four (4) White Diamond Grade Reflective | Pallet 100 units: 44 x   | 3926.90  |
|                | Bands and Orange belt                                                   | 50 x 80 in – 450 lbs     |          |
| #36348         | Black Flexible delineator with four (4) Yellow Diamond Grade Reflective | Pallet 100 units: 44 x   | 3926.90  |
|                | Bands and Yellow belt                                                   | 50 x 80 in – 450 lbs     |          |
| Options        |                                                                         |                          |          |
| #36217         | Hexagonal rubber base 7.25 kg (16 lbs)                                  | Pallet 50 units: 42 x    | 4017.00  |
|                |                                                                         | 46 x 26 in – 1100 lbs    |          |
| #33069         | BS-114, Sleeve Anchor Adapter                                           | Box 50 units : 42 x 46 x | N/A      |
|                |                                                                         | 16 in – 225 lbs          |          |