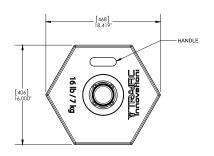

## FEATURES OF THE DEFLEX 48" RETRACTABLE BELT DELINEATOR

Stabilizer installation for temporary and mobile use.

Carvelle anchor installation easy in easy out.

RUBBER STABILIZER 7.25KG / 16LB #36217

SLEEVE ANCHOR ADAPTER #BS114

## Materials

Delineator Sheeting Belt Flexible Polymer with anti-UV Diamond grade "prismatic", type IV Nylon

| Product Number | Description                                                             | Box : Dimenson - Weight  | HSS Code |
|----------------|-------------------------------------------------------------------------|--------------------------|----------|
| Assembly Kit   |                                                                         |                          |          |
| #36180         | Orange Flexible delineator with four (4) White Diamond Grade Reflective | Pallet 100 units: 44 x   | 3926.90  |
|                | Bands and Orange belt                                                   | 50 x 80 in – 450 lbs     |          |
| #36348         | Black Flexible delineator with four (4) Yellow Diamond Grade Reflective | Pallet 100 units: 44 x   | 3926.90  |
|                | Bands and Yellow belt                                                   | 50 x 80 in – 450 lbs     |          |
| Options        |                                                                         |                          |          |
| #36217         | Hexagonal rubber base 7.25 kg (16 lbs)                                  | Pallet 50 units: 42 x    | 4017.00  |
|                |                                                                         | 46 x 26 in – 1100 lbs    |          |
| #33069         | BS-114, Sleeve Anchor Adapter                                           | Box 50 units : 42 x 46 x | N/A      |
|                |                                                                         | 16 in – 225 lbs          |          |