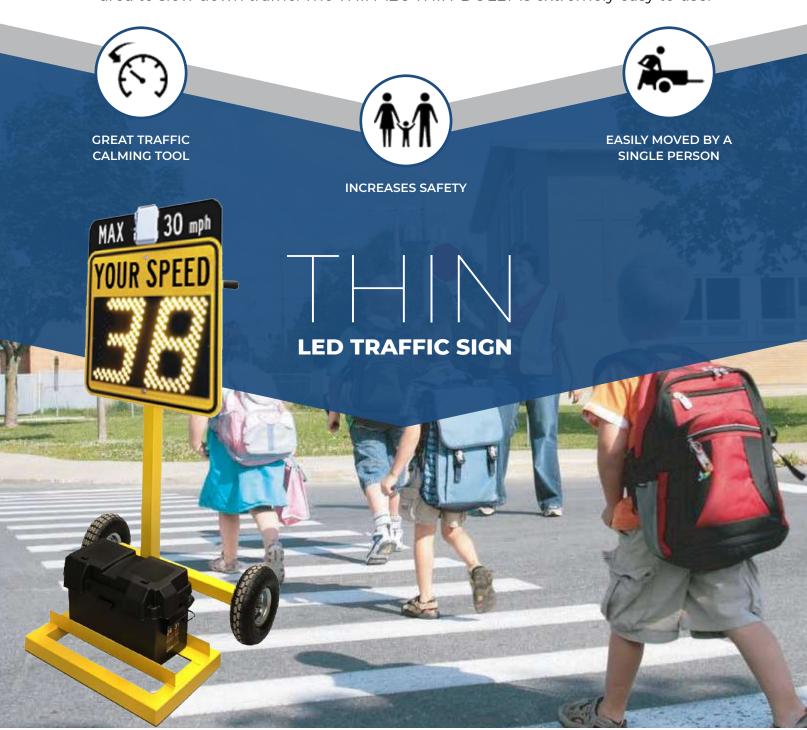

# THIN-DOLLY 12C PORTABLE COMPACT RADAR SPEED FEEDBACK SIGN

(SCHOOL-INDUSTRIAL-COMMERCIAL)

The THIN-DOLLY portable speed display is a small wheeled trolley equipped with a battery and a speed display. It can be used for school zone industrial and commercial area to slow down traffic. The THIN-12C THIN-DOLLY is extremely easy to use.