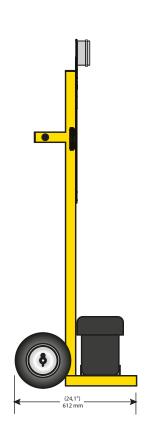

#### Materials

Battery housing Black Polyethylene (PEHD)
Structure Painted steel powder coated

polyester

Structure color Yellow RAL 1003

Wheels Pneumatic 254 mm (10")

Hardware Stainless Steel
Weight 72 lb (33 kg)

### **Electrical components**

Battery AGM 12V - 90Ah
Display THIN-12C
Wall charger 3.5 Amp

Operational temp.  $-40 \text{ to } +65^{\circ}\text{C} (-40 \text{ to } +149^{\circ}\text{F})$ 