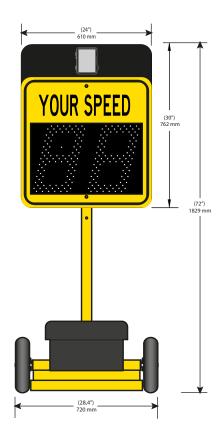

#### Materials

Battery housing Black Polyethylene (PEHD)
Structure Painted steel powder coated

polyester

Structure color Yellow RAL 1003

Wheels Pneumatic 254 mm (10")

Hardware Stainless Steel
Weight 72 lb (33 kg)

### **Electrical components**

Battery AGM 12V - 90Ah
Display THIN-12C
Wall charger 3.5 Amp

Operational temp.  $-40 \text{ to } +65^{\circ}\text{C} (-40 \text{ to } +149^{\circ}\text{F})$ 