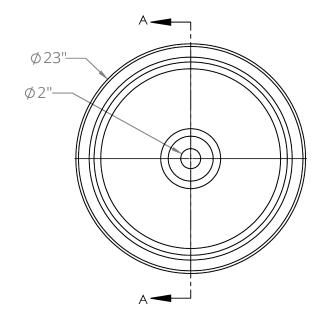

## **Specifications**

- 75 lbs
- 23"W x 6"H
- Recessed center for the RubberForm Sign Base to sit in