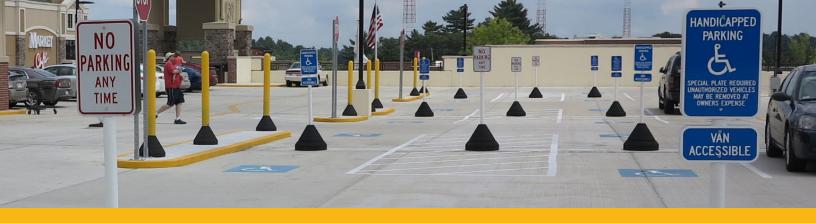

## SIGN BASE WEIGHT

RubberForm's Sign Base Weight attaches to our Sign Base, providing a total of 150 pounds for extra security in high-wind areas and larger signs. Like our Sign Base, our Sign Base Weight is made in the USA from 100% post-consumer recycled rubber and plastic.

Combined with our Sign Base and recycled aluminum traffic signs, they make an excellent choice for eco-friendly companies.

Use our sign base weight with our sign base parking lots, grocery stores, restaurants, plazas, construction sites, municipalities and more! It is the only solution for anywhere extra weight is needed for portable or semi-permanent signage.

## **Key Features**

- · Aerodynamic design low center of gravity
- For high-wind areas & larger traffic signs
- Base weight 75 lbs 150 lbs total with sign base attached
- Made in the USA with 100% American recycled rubber
- Impact and weather resistant - will not warp, chip, crack, spall, or corrode