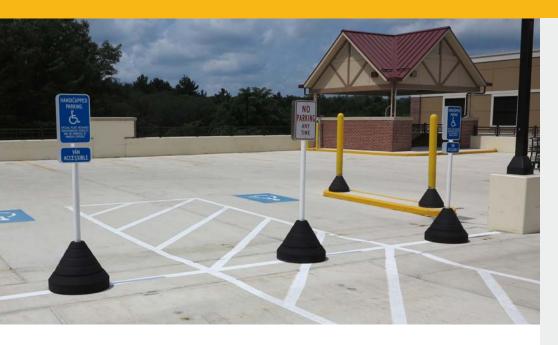

## SIGN BASE WEIGHT

RubberForm's Sign Base Weight attaches to our Sign Base, providing a total of 150 pounds for extra security in high-wind areas and larger signs. Like our Sign Base, our Sign Base Weight is made in the USA from 100% post-consumer recycled rubber and plastic.

Combined with our Sign Base and recycled aluminum traffic signs, they make an excellent choice for eco-friendly companies.

Use our sign base weight with our sign base parking lots, grocery stores, restaurants, plazas, construction sites, municipalities and more! It is the only solution for anywhere extra weight is needed for portable or semi-permanent signage.

## **Key Features**

- · Aerodynamic design low center of gravity
- For high-wind areas & larger traffic signs
- Base weight 75 lbs 150 lbs total with sign base attached
- Made in the USA with 100% American recycled rubber
- Impact and weather resistant - will not warp, chip, crack, spall, or corrode