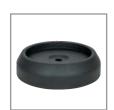

#### **RF-SBWT**

Sign Base Weight

## **Specifications**

- 75 lbs
- 23"W x 6"H
- Recessed center for the RubberForm Sign Base to sit in