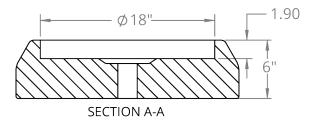

## **Specifications**

- 75 lbs
- 23"W x 6"H
- Recessed center for the RubberForm Sign Base to sit in