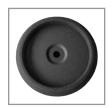

## **Specifications**

- 75 lbs
- 23"W x 6"H
- Recessed center for the RubberForm Sign Base to sit in