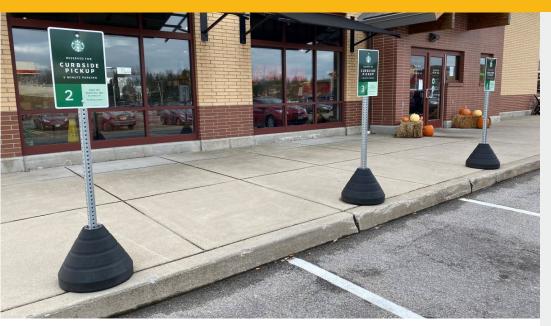

# **SIGN BASES**

RubberForm Sign Bases are made in the USA from 100% postconsumer recycled rubber and plastic making it the most durable, attractive, and eco-friendly base on the market.

Our sign base can be deployed anywhere and is the preferred choice for parking lots, grocery stores, restaurants, plazas, construction sites, municipalities and more! It is the ideal solution for anywhere portable or semi-permanent signage is needed.

The RubberForm Sign Base was designed with a low center of gravity to ensure its ability to stay upright in severe weather and light enough to be tipped and rolled to another location. Combined with our recycled aluminum traffic signs, they make an excellent choice for eco-friendly companies.

## **Key Features**

- Aerodynamic design low center of gravity withstands strong winds
- Enhances safety and minimizes liability
- Supports any sign up to 24"
- Portable and easy to install just tip and roll
- Made in the USA with 100% American recycled rubber
- Impact and weather resistant