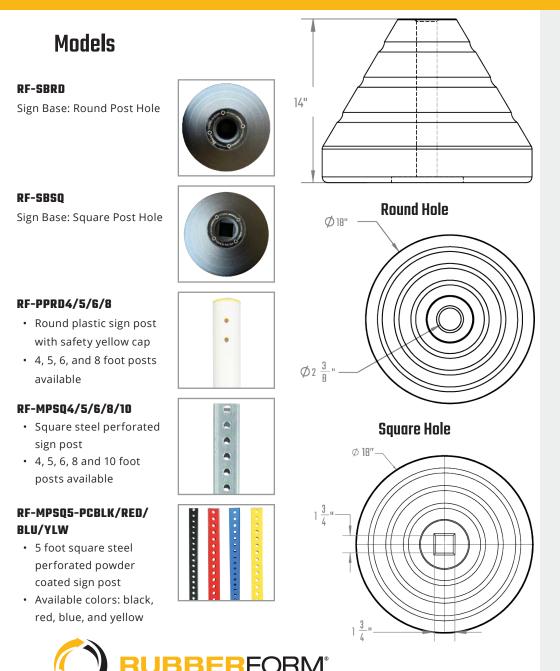

## SIGN BASE SPECIFICATIONS

## **Specifications**

- 18" Diameter
- 14" Height, Conical Shape
- 72 lbs Under the 75 lbs OSHA occupational limit
- Low center of gravity for added stability

#### Sign Post Hole Options

- 2-3/8" Diameter Round Post Hole
- 1-3/4" Square Post Hole
- Other sizes available upon request