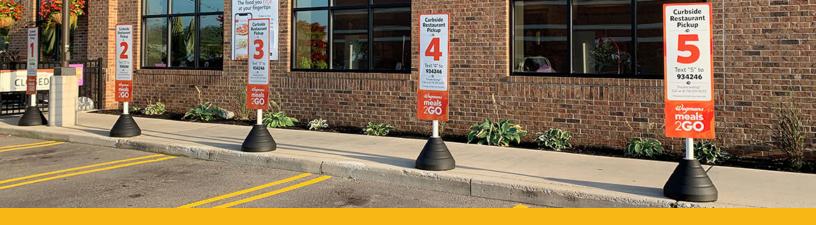

# **SIGN BASES**

RubberForm Sign Bases are made in the USA from 100% postconsumer recycled rubber and plastic making it the most durable, attractive, and eco-friendly base on the market.

Our sign base can be deployed anywhere and is the preferred choice for parking lots, grocery stores, restaurants, plazas, construction sites, municipalities and more! It is the ideal solution for anywhere portable or semi-permanent signage is needed.

The RubberForm Sign Base was designed with a low center of gravity to ensure its ability to stay upright in severe weather and light enough to be tipped and rolled to another location. Combined with our recycled aluminum traffic signs, they make an excellent choice for eco-friendly companies.