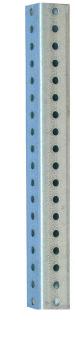

## **Product Specifications**

| Socket Type   | Drivable                                               |
|---------------|--------------------------------------------------------|
| Dimensions    | 2" x 2" x 12"                                          |
| Weight        | 4 lbs.                                                 |
| Material      | 12 Gauge perforated steel tubing, galvanized           |
| Color         | Silver                                                 |
| Compatibility | All Impact Recovery Systems® Traffic drivable uprights |