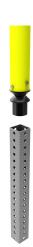

## **Product Specifications**

| Socket Type   | Drivable                                               |
|---------------|--------------------------------------------------------|
| Dimensions    | 2" x 2" x 12"                                          |
| Weight        | 4 lbs.                                                 |
| Material      | 12 Gauge perforated steel tubing, galvanized           |
| Color         | Silver                                                 |
| Compatibility | All Impact Recovery Systems® Traffic drivable uprights |

## **Recommended Uses**

Designed for off-road applications

Made for soil installations

Tel: (626) 257-8328 | sales@sharpline-solutions.com www.sharpline-solutions.com

©2024 Impact Recovery Systems, Inc.® All rights reserved. Impact Recovery Systems, OneBase, and Tuff Curb are registered trademarks of Impact Recovery Systems, Inc.® SlowStop® is a registered trademark of SlowStop Guarding Systems, LLC.®